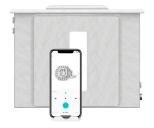

### The simplest way to take jewelry images

13

GemLightbox is a revolutionary lighting environment to create beautiful reflections, shiny metals and amazing faceted stones.

Our plug and play jewelry photography lightbox system is designed for simplicity, convenience, and consistency.

It is engineered to be compatible with and smartphone and captures color-perfect and correctly illuminated jewelry pieces in just one click.

#### Plug & Play

Our plug & play solution means no training or prior photography knowledge is required. Simply push the power button for the perfect lighting conditions every time!

GemLightbox comes fully assembled with all the necessary accessories so you can start shooting straight away.