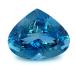

# Capture Amazing Facets

Every GemLightbox is fitted with two additional lighting options.

Use "Sparkles" to bring out the blind facets and sparkles in your gemstones or bring out the fires in opals.

Use "Daylight" to bring out the warmer tones in your jewelry. "Daylight" works best with colored gemstones and hand photography.

Two additional lighting options to bring the best of your gemstones.