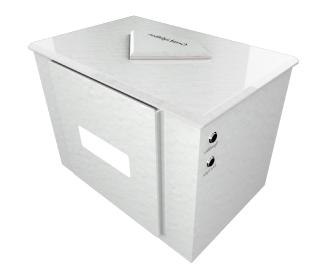

### The simplest way to take jewelry images

13

GemLightbox is a revolutionary lighting environment to create beautiful reflections, shiny metals and amazing faceted stones.

Our plug and play jewelry photography lightbox system is designed for simplicity, convenience, and consistency.

It is engineered to be compatible with and smartphone and captures color-perfect and correctly illuminated jewelry pieces in just one click.

### **Specifications**

Dimensions:  $300 (L) \times 200 (W) \times 220 (H) mm$ 

**Weight:** 5.0kg (gross), 4.5 kg (net) **Power:** Input 100-240V, Output 12V 2.0A

Light Temperature: Combination of 3500 - 5500K lights