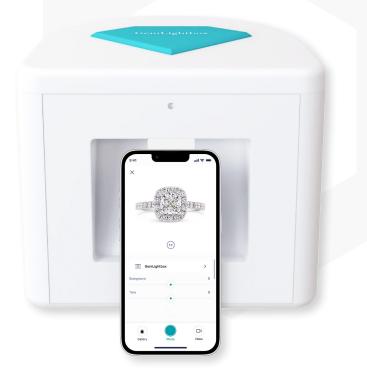

#### **Revolutionize** your jewelry photography.

The GemLightbox Pro enables jewelers to effortlessly capture high-quality images and videos using only their smartphone. Showcase your entire inventory, from dangling pieces to flat designs. Simply download the GemLightbox App, connect via Bluetooth, and click to capture.

#### Photography Automation

Capture 4 photos and 1 video in just one click. Automate your entire photography process in 15 seconds.