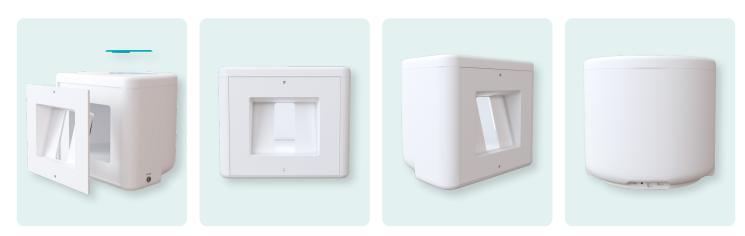

#### **Specifications**

| Dimensions       | Length: 320mm   Width: 265mm   Height: 271mm      |  |
|------------------|---------------------------------------------------|--|
| Weight           | 11.8kg (Gross), 3.3kg (Net)                       |  |
| Power            | Input 110-240V, Output 12V 3.0A                   |  |
| Media Output     | .JPG & .MP4, Up to 3032x3032 pixels, 4k UHD 30fps |  |
| Compatibility    | iOS & Android (Mobile), MacOS & Windows (PC)      |  |
| Max Wt. Capacity | 1.0kg (Bottom), 0.7kg (Top)                       |  |