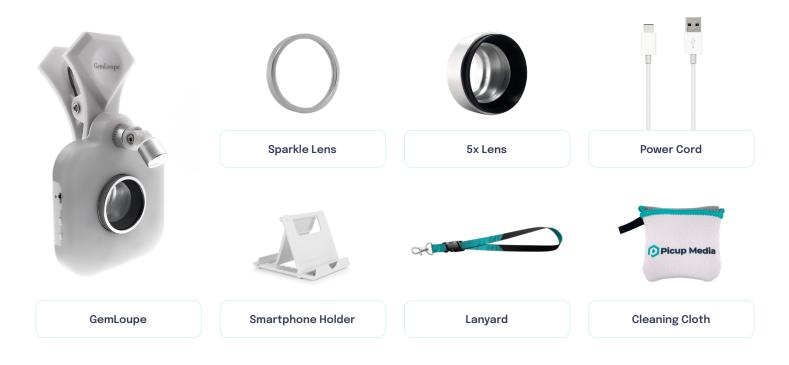

## Included with Gemloupe

#### 5X Lens + Sparkles Lens

GemLoupe comes with a 5X lens to create the perfect images and videos, jus the right amount of zoom.