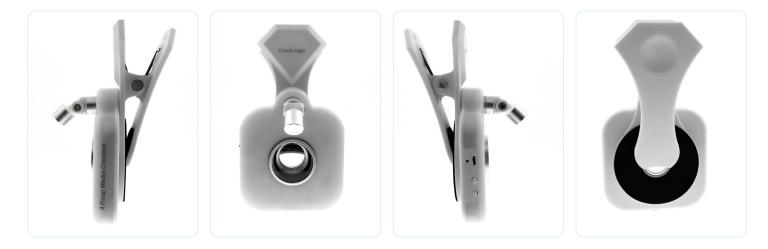

# **GemLoupe** Product Sheet

### Dominate social media with Gemloupe!

GemLoupe is a professional smartphone clip-on lens made for jewelers. It features a custom 5X lens and a Sparkle lens that allows you to capture images and videos with the most accurate details and the most Sparkles. GemLoupe comes with white, yellow, and Sparkle light, making it the perfect tool for taking images and videos anytime, anywhere!

### Specifications

| Weight     | 100 grams                                |
|------------|------------------------------------------|
| Dimensions | Height: 11cm   Width: 6.5cm   Depth: 4cm |



## All-In-One Loose Stone Photography Solution



### **Features**



#### Smartphone friendly

Take images directly using any smartphone and the GemLightbox App.



#### Plug and play

Clip-on the GemLoupe and you're ready to go. No setup or training is required!



#### 5X Lens + Sparkles Lens

GemLoupe comes with a 5X lens to create the perfect images and videos, jus the right amount of zoom.



#### Sparkles all the way

Our data shows that videos captured using GemLoupe are much more likely to capture attention on Social Media!



## Included with Gemloupe

### Picup Media



## Share beautiful images with the world



## Get in touch with us

**Our experts are always available to answer and of your questions.** We're available to help you out, any time that you need us.



gemlightbox



+1 646 666 7737



hello@picupmedia.com

)