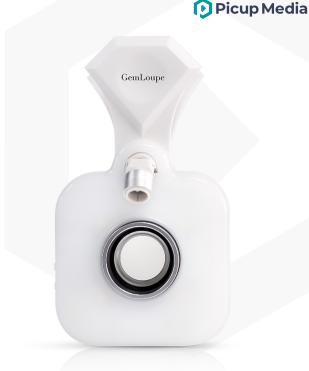

### Dominate social media with Gemloupe!

GemLoupe is a professional smartphone clip-on lens made for jewelers. It features a custom 5X lens and a Sparkle lens that allows you to capture images and videos with the most accurate details and the most Sparkles. GemLoupe comes with white, yellow, and Sparkle light, making it the perfect tool for taking images and videos anytime, anywhere!

### Specifications

| Weight     | 100 grams                                |
|------------|------------------------------------------|
| Dimensions | Height: 11cm   Width: 6.5cm   Depth: 4cm |