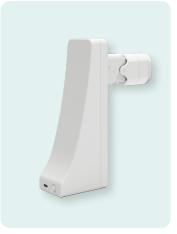

#### **Specifications**

**Dimensions** 205\*56\*130mm/8\*2.2\*5.1in

**Weight** 800g/1.8lb

Resolution 8mp 4K UHD 30 fps

**Zoom** 5x Digital zoom

Focal Range 5-10cm/2-4in

Compatibility Windows, MacOS, Linux

Connectivity USB-C, USB-A