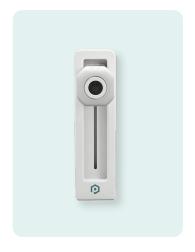

#### The ultimate jewelry camera

The ultimate camera exclusively designed for jewelry enthusiasts and perfect for all jewelry and gemstones! Dive into the world of precision with GemCam's advanced autofocus, macro lens, and the sparkle lens, ensuring studio-grade perfection in every shot. Illuminate your masterpieces with its dual-tone jewelry lighting, yellow and white. Experience the magic of GemCam and showcase every gem's true brilliance!

#### **Specifications**

**Dimensions** 205\*56\*130mm/8\*2.2\*5.1in

**Weight** 800g/1.8lb

Resolution 8mp 4K UHD 30 fps

**Zoom** 5x Digital zoom

Focal Range 5-10cm/2-4in

Compatibility Windows, MacOS, Linux

Connectivity USB-C, USB-A

#### **Features**

Plug & Play, no training required.

**5x Zoom** to capture details 5x better than a regular smartphone.

**Built-In White & Yellow LEDs** to bring out true sparkles.

Made for jewelry, gems & watches.