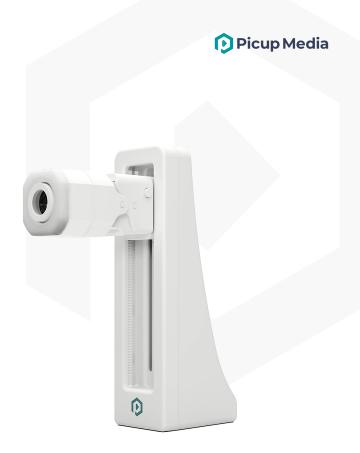

#### The ultimate jewelry camera

The ultimate camera exclusively designed for jewelry enthusiasts and perfect for all jewelry and gemstones! Dive into the world of precision with GemCam's advanced autofocus, macro lens, and the sparkle lens, ensuring studio-grade perfection in every shot. Illuminate your masterpieces with its dual-tone jewelry lighting, yellow and white. Experience the magic of GemCam and showcase every gem's true brilliance!

#### **Specifications**

**Dimensions** 205\*56\*130mm/8\*2.2\*5.1in

**Weight** 800g/1.8lb

Resolution 8mp 4K UHD 30 fps

**Zoom** 5x Digital zoom

Focal Range 5-10cm/2-4in

Compatibility Windows, MacOS, Linux

Connectivity USB-C, USB-A

#### **Features**

Plug & Play, no training required.

**5x Zoom** to capture details 5x better than a regular smartphone.

**Built-In White & Yellow LEDs** to bring out true sparkles.

Made for jewelry, gems & watches.