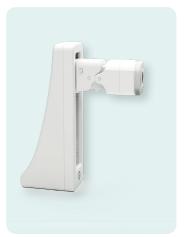

#### **Specifications**

**Dimensions** 205\*56\*130mm/8\*2.2\*5.1in

**Weight** 800g/1.8lb

Resolution 8mp 4K UHD 30 fps

**Zoom** 5x Digital zoom

Focal Range 5-10cm/2-4in

Compatibility Windows, MacOS, Linux

Connectivity USB-C, USB-A