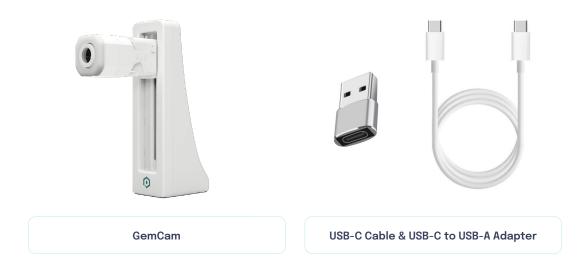

# **GemCam**Product Sheet

#### **Specifications**

**Dimensions** 205\*56\*130mm/8\*2.2\*5.1in

**Weight** 800g/1.8lb

Resolution 8mp 4K UHD 30 fps

**Zoom** 5x Digital zoom

Focal Range 5-10cm/2-4in

Compatibility Windows, MacOS, Linux

Connectivity USB-C, USB-A