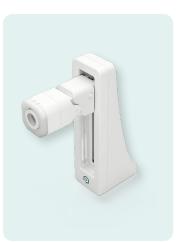

# **GemCam**Product Sheet

#### The ultimate jewelry camera

The ultimate camera exclusively designed for jewelry enthusiasts and perfect for all jewelry and gemstones! Dive into the world of precision with GemCam's advanced autofocus, macro lens, and the sparkle lens, ensuring studio-grade perfection in every shot. Illuminate your masterpieces with its dual-tone jewelry lighting, yellow and white. Experience the magic of GemCam and showcase every gem's true brilliance!

#### **Specifications**

**Dimensions** 205\*56\*130mm/8\*2.2\*5.1in

**Weight** 800g/1.8lb

Resolution 8mp 4K UHD 30 fps

**Zoom** 5x Digital zoom

Focal Range 5-10cm/2-4in

Compatibility Windows, MacOS, Linux

Connectivity USB-C, USB-A