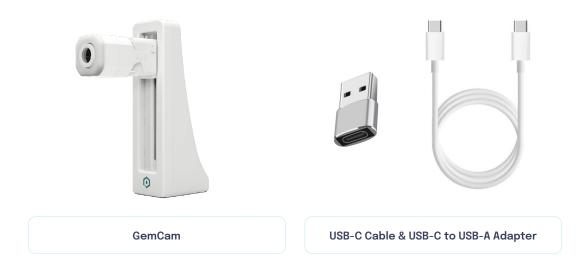

, connect to your computer, and start shooting.

### **Specifications**

**Dimensions** 205\*56\*130mm/8\*2.2\*5.1in

**Weight** 800g/1.8lb

**Resolution** 8mp 4K UHD 30 fps

**Zoom** 5x Digital zoom

Focal Range 5-10cm/2-4in

Compatibility Windows, MacOS, Linux

Connectivity USB-C, USB-A

**Lighting** White & Yellow LEDs



### **Features**



Plug & Play, no training required.



**5x Zoom** to capture details 5x better than a regular smartphone.



**Built-In White & Yellow LEDs** to bring out true sparkles.



Made for jewelry, gems & watches.

## Trusted by over 20,000+ jewelers

When you sell jewelry online, quality visuals are your best salesperson. GemCam helps you capture consistently perfect images and videos to maximize sales.



RICHLINE GROUP



**RAPNET** 

DE BEERS GROUP





# **Professional quality.** Zero complexity.









## Get in touch with us

Our team is always available to answer any questions you may have.

We look forward to helping you achieve stunning jewelry photography!



GemLightbox



+1 (646) 666-7737



hello@picupmedia.com



@gemlightbox