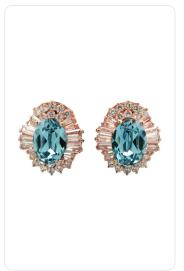

### **Specifications**

**Dimensions** 205\*56\*130mm/8\*2.2\*5.1in

**Weight** 800g/1.8lb

**Resolution** 8mp 4K UHD 30 fps

**Zoom** 5x Digital zoom

Focal Range 5-10cm/2-4in

Compatibility Windows, MacOS, Linux

Connectivity USB-C, USB-A

**Lighting** White & Yellow LEDs



### **Features**



Plug & Play, no training required.



**5x Zoom** to capture details 5x better than a regular smartphone.



**Built-In White & Yellow LEDs** to bring out true sparkles.



Made for jewelry, gems & watches.

## Trusted by over 20,000+ jewelers

When you sell jewelry online, quality visuals are your best salesperson. GemCam helps you capture consistently perfect images and videos to maximize sales.



RICHLINE GROUP



**RAPNET** 

DE BEERS GROUP





# **Professional quality.** Zero complexity.









## Get in touch with us

Our team is always available to answer any questions you may have.

We look forward to helping you achieve stunning jewelry photography!



GemLightbox



+1 (646) 666-7737



hello@picupmedia.com



@gemlightbox