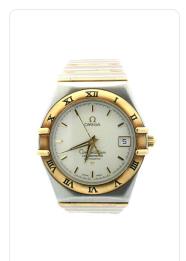

#### The ultimate AI-powered jewelry camera

The world's first camera designed exclusively for jewelers. Equipped with built-in yellow and white lighting, a sparkle and a macro lens. GemCam effortlessly captures the precise vivid colors and intricate details. The camera is Al-powered to recognize your jewelry, automate descriptions and remove backgrounds too. With the game-changing auto-focus mechanism, setup is simple – just plug in, connect to your computer, and start shooting.

### **Features**

Plug & Play, no training required.

**5x Zoom** to capture details 5x better than a regular smartphone.

**Built-In White & Yellow LEDs** to bring out true sparkles.

Made for jewelry, gems & watches.

## Trusted by over 20,000+ jewelers

When you sell jewelry online, quality visuals are your best salesperson. GemCam helps you capture consistently perfect images and videos to maximize sales.

RICHLINE GROUP