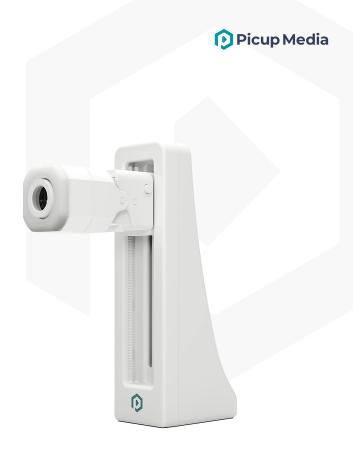

#### The ultimate AI-powered jewelry camera

The world's first camera designed exclusively for jewelers. Equipped with built-in yellow and white lighting, a sparkle and a macro lens. GemCam effortlessly captures the precise vivid colors and intricate details. The camera is Al-powered to recognize your jewelry, automate descriptions and remove backgrounds too. With the game-changing auto-focus mechanism, setup is simple – just plug in, connect to your computer, and start shooting.

### **Specifications**

**Dimensions** 205\*56\*130mm/8\*2.2\*5.1in

**Weight** 800g/1.8lb

**Resolution** 8mp 4K UHD 30 fps

**Zoom** 5x Digital zoom

Focal Range 5-10cm/2-4in

Compatibility Windows, MacOS, Linux

### **Features**

Plug & Play, no training required.

**5x Zoom** to capture details 5x better than a regular smartphone.

**Built-In White & Yellow LEDs** to bring out true sparkles.

Made for jewelry, gems & watches.